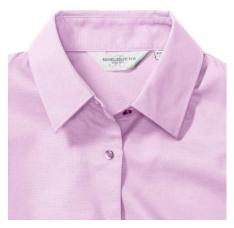

## Specification

RUSSELL Women's Long Sleeve Shirt EASY CARE OXFORD.Ideal choice for corporate wear because everyone looks good.Classical collar with or without buttons, two buttons on cuff.70% Cotton / 30% Oxford polyester, 130/135 g / m2.Wash 40 degrees.EASY CARE - fast drying, easy to iron classic Pnk 2XL