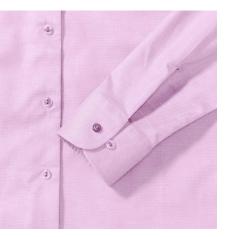

## Specification

RUSSELL Women's Long Sleeve Shirt EASY CARE OXFORD.Ideal choice for corporate wear because everyone looks good.Classical collar with or without buttons, two buttons on cuff.70% Cotton / 30% Oxford polyester, 130/135 g / m2.Wash 40 degrees.EASY CARE - fast drying, easy to iron classic Pnk 2XL