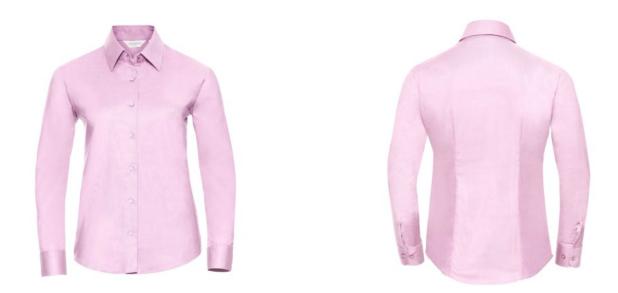

# RUSSELL EASY CARE OXFORD WOMEN'S LONG SLEEVE SHIRT

## Specification

RUSSELL Women's Long Sleeve Shirt EASY CARE OXFORD.Ideal choice for corporate wear because everyone looks good.Classical collar with or without buttons, two buttons on cuff.70% Cotton / 30% Oxford polyester, 130/135 g / m2.Wash 40 degrees.EASY CARE - fast drying, easy to iron classic Pnk 2XL